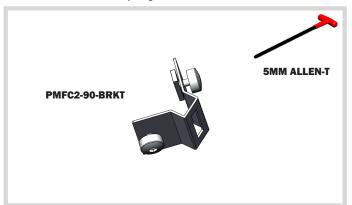

### For this step you will need:

Using the screws provided, attach 8 of the brackets to the joints of your verticals and two at the top of you PMFC2 verticals.

After this step you should have 6 brackets attached to your post.