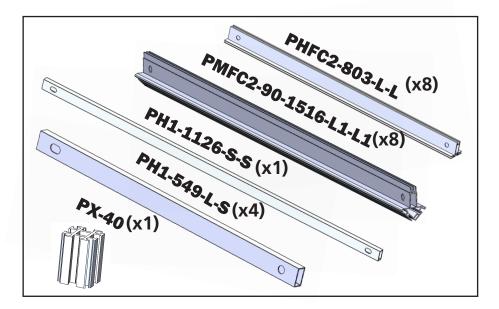

| This product may include the following materials for recycle: aluminum, select wood, fabric, cardboar paper, steel, and plastics.                                      |
|                                                                                                                                                                                                                                | 2 person assembly recommended:                                                                                                                                         |

### **Included in your kit:**









### For this step you will need:



### For this step you will need:



3



After this step you should have a rectangular tower.

3

3

3

### For this step you will need:





Using the screws provided, attach 8 of the brackets to the joints of your verticals and two at the top of you PMFC2 verticals.





After this step you should have 6 brackets attached to your post.

For this step you will need:



### For this step you will need:





Using the 5mm Allen-T attach your supporting PH1 extrusions to your brackets.



After this step you should have your supports connected to your tower.

## **Graphic Application**

### For this step you will need:



7 FABRIC GRAPHIC WITH FCE-2 CE-2 4 SIDES 1-PLISH FABRIC GRAPHIC 1-PLISH FABRIC GRAPHIC INTO ALL 4 SIDES TOP VIEW

Insert your gr