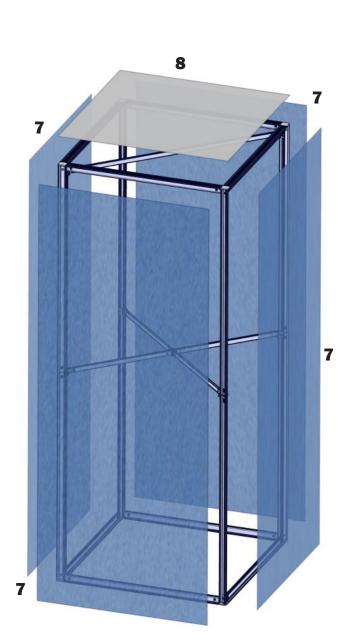

### For this step you will need:

7 FABRIC GRAPHIC WITH FCE-2 CE-2 4 SIDES 1-PLISH FABRIC GRAPHIC 1-PLISH FABRIC GRAPHIC INTO ALL 4 SIDES TOP VIEW

Insert your graphics into the FCE channels of your PMFC2 extrusions.