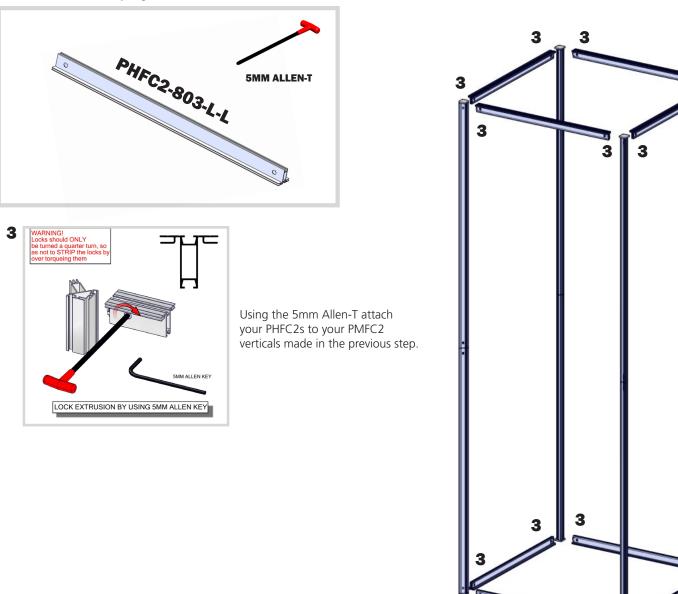

### For this step you will need:

3

After this step you should have a rectangular tower.

3

3

3