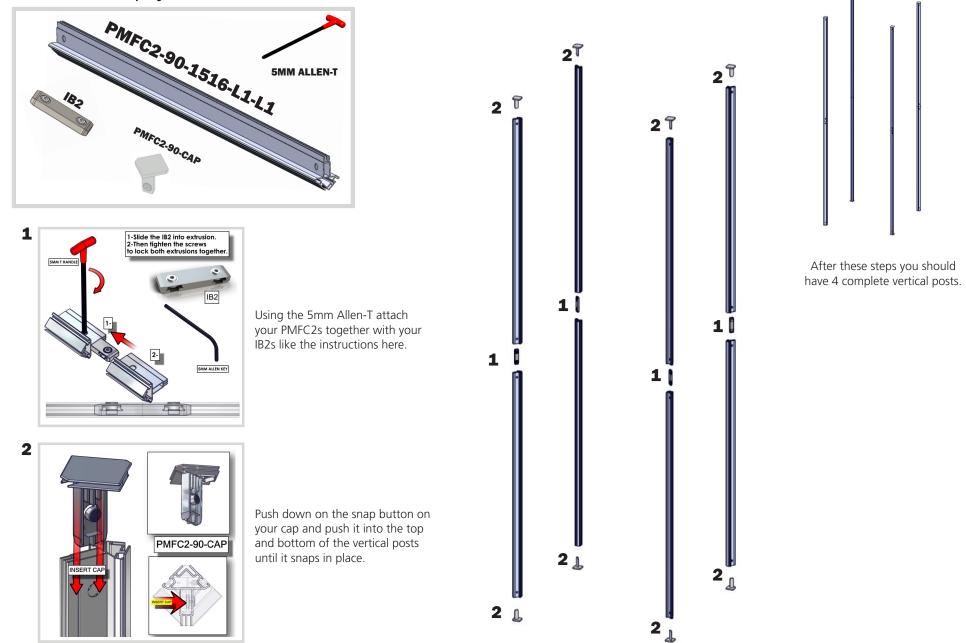

| This product may include the following materials for recycle: aluminum, select wood, fabric, cardboar paper, steel, and plastics.                                      |
|                                                                                                                                                                                                                                | 2 person assembly recommended:                                                                                                                                         |

### **Included in your kit:**









### For this step you will need:



### For this step you will need:



3



After this step you should have a rectangular tower.

3

3

3

### For this step you will need:





Using the screws provided, attach 8 of the brackets to the joints of your verticals and two at the top of you PMFC2 verticals.





After this step you should have 6 brackets attached to your post.

For this step you will need:



### For this step you will need:





Using the 5mm Allen-T attach your supporting PH1 extrusions to your brackets.



After this step you should have your supports connected to your tower.

## **Graphic Application**

### For this step you will need:



7 FABRIC GRAPHIC WITH FCE-2 CE-2 4 SIDES 1-PLISH FABRIC GRAPHIC 1-PLISH FABRIC GRAPHIC INTO ALL 4 SIDES TOP VIEW

Insert your graphics into the FCE channels of your PMFC2