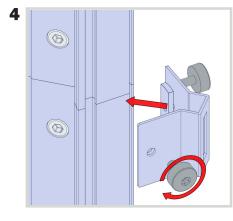

### For this step you will need:

Using the screws provided, attach 8 of the brackets to the joints of your verticals and two at the top of you PMFC2 verticals.

After this step you should have 6 brackets attached to your post.