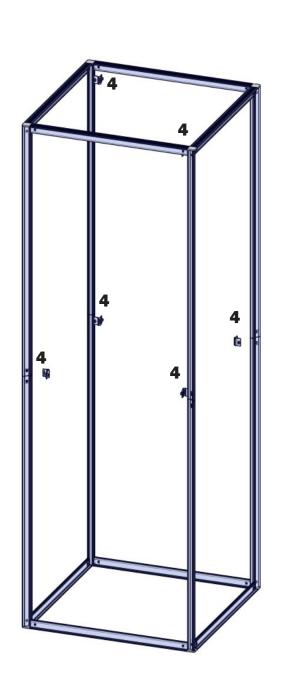

### **Included in your kit:**

### For this step you will need:

Using the screws provided, attach 8 of the brackets to the joints of your verticals and two at the top of you PMFC2 verticals.

After this step you should have 6 brackets attached to your post.