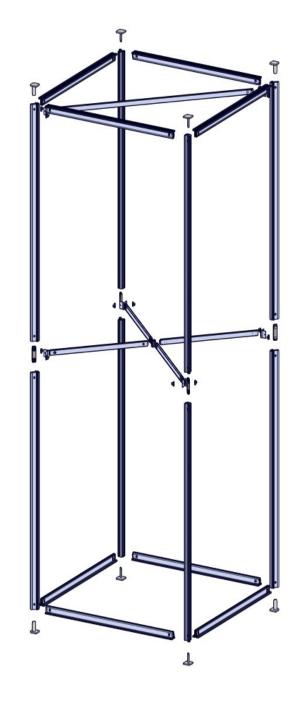

### For this step you will need:

3

After this step you should have a rectangular tower.

3

3

3

### For this step you will need:

Using the screws provided, attach 8 of the brackets to the joints of your verticals and two at the top of you PMFC2 verticals.

After this step you should have 6 brackets attached to your post.

### For this step you will need:

Using the 5mm Allen-T attach your supporting PH1 extrusions to your brackets.

After this step you should have your supports connected to your tower.