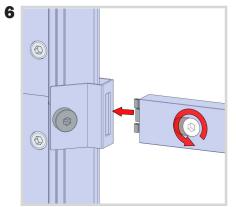

### For this step you will need:

Using the 5mm Allen-T attach your supporting PH1 extrusions to your brackets.

After this step you should have your supports connected to your tower.