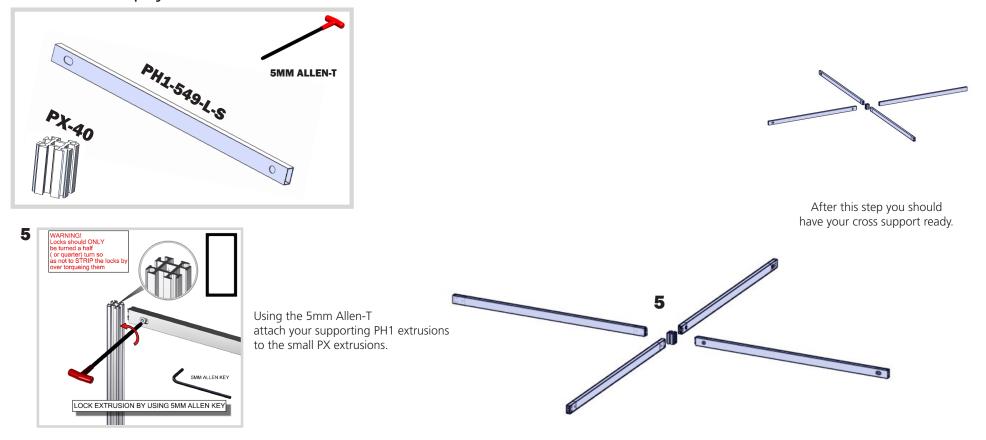

### For this step you will need:

Using the 5mm Allen-T attach your supporting PH1 extrusions to your brackets.

After this step you should have your supports connected to your tower.