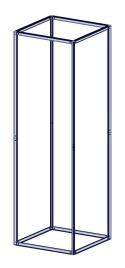

### For this step you will need:

3

After this step you should have a rectangular tower.

3

3

3