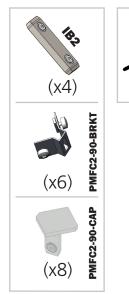

### **Included in your kit:**

### For this step you will need:

Using the screws provided, attach 8 of the brackets to the joints of your verticals and two at the top of you PMFC2 verticals.

After this step you should have 6 brackets attached to your post.