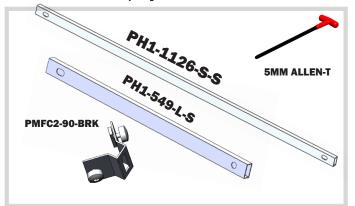

### **Included in your kit:**

### For this step you will need:

Using the 5mm Allen-T attach your supporting PH1 extrusions to your brackets.

After this step you should have your supports connected to your tower.