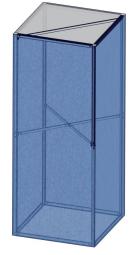

Your opaque liner will attach to the top of your tower with hook and loop fastener on the liner and on the top of the extrusion.

Once your graphics are in place your Tower is now complete.