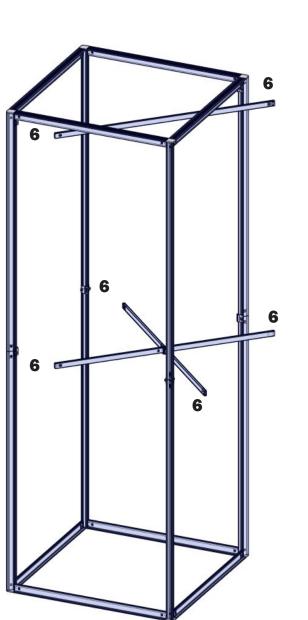

### For this step you will need:

Using the screws provided, attach 8 of the brackets to the joints of your verticals and two at the top of you PMFC2 verticals.

After this step you should have 6 brackets attached to your post.

### For this step you will need:

Using the 5mm Allen-T attach your supporting PH1 extrusions to your brackets.

After this step you should have your supports connected to your tower.