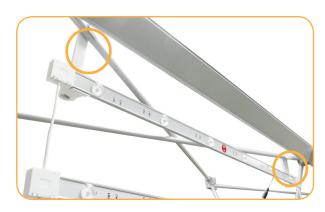

## Step 2

 $\boldsymbol{b.}$  Hang ladder lights from top "x" bar. Note: Make sure to follow label that says "UP" or "DOWN".

#### Step 3

**c.** Hang ladder lights in each section of the frame until reaching the bottom of the frame.