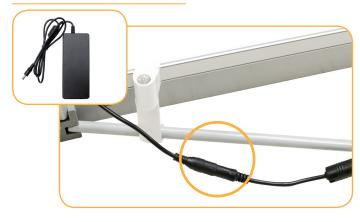

#### Step 5

**e.** Connect bottom set of lights to the LED Driver using the barrel connectors