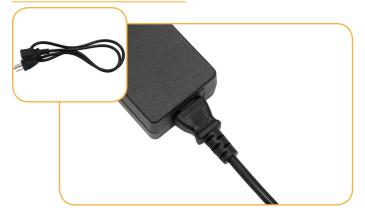

### Step 6

**f.** Insert power cord to the LED Driver. Plug other side into your main power outlet.