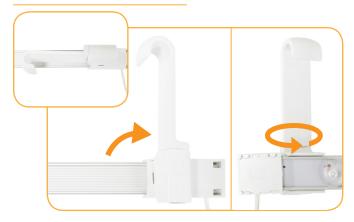

#### Step 1

**a.** Turn each hook outward. Twist each hook to face the front of the ladder light.