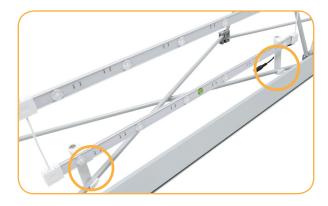

#### Step 4

**d.** Connect each ladder light together using the barrel connectors.

#### Step 5

**e.** Connect bottom set of lights to the LED Driver using the barrel connectors