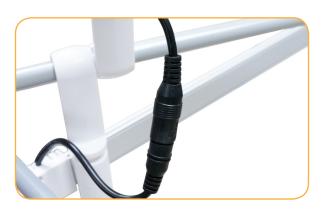

#### Step 4

**d.** Connect each ladder light together using the barrel connectors.