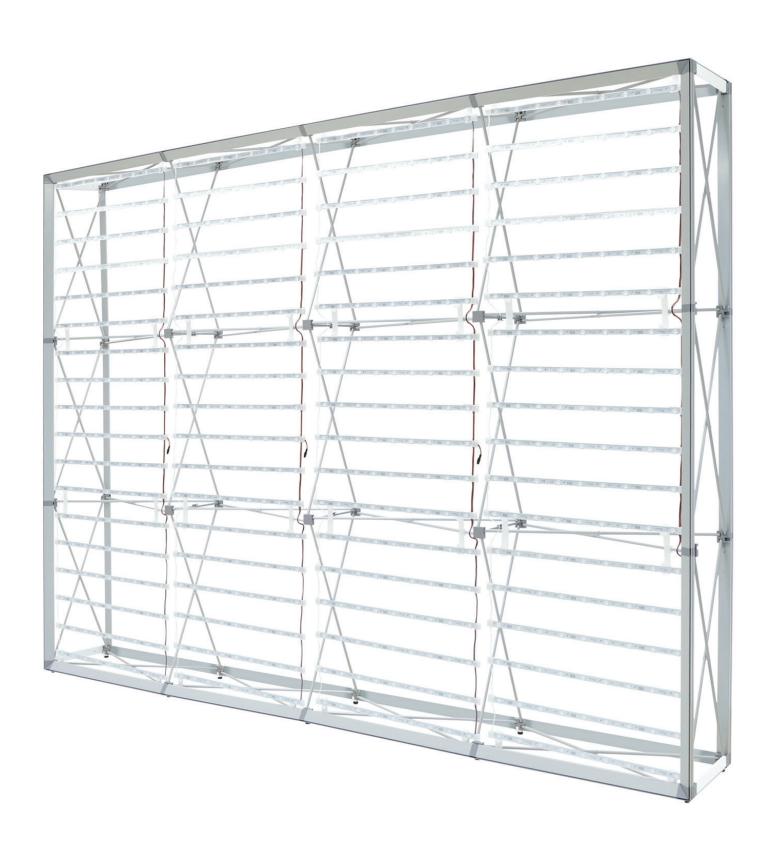

# LUMIÈRE LADDER LIGHT INSTRUCTIONS

LUMIÈRE LIGHT WALL



#### Step 1



**a.** Turn each hook outward. Twist each hook to face the front of the ladder light.

## Step 2



 $\boldsymbol{b.}$  Hang ladder lights from top "x" bar. Note: Make sure to follow label that says "UP" or "DOWN".

#### Step 3



**c.** Hang ladder lights in each section of the frame until reaching the bottom of the frame.

#### Step 4



**d.** Connect each ladder light together using the barrel connectors.

#### Step 5



**e.** Connect bottom set of lights to the LED Driver using the barrel connectors

### Step 6



**f.** Insert power cord to the LED Driver. Plug other side into your main power outlet.