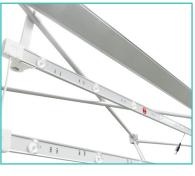

# 2.5FT X 7.5FT LUMIÈRE LIGHT WALL®

PRODUCT CODE: LLW1X3

Graphic Endcaps (Optional)

Channel Bars on Frame

Frame

Ladder Lights

On frame On graphic

YEAR

### Set Up Pop Up Frame

**a.** Place frame with the adjustable feet facing down.

- **c.** Close frame by pushing the outside of the frame until male and female ends connect.

**Insert Channel Bars** 

- **a.** Expand each channel bar. Follow bungee to connect.

**b.** Expand the frame.

**b.** Attach channel bars to frame.

**c.** Slide channels bars onto frame, from top to bottom, then secure onto metal peg.

**d.** Attach the top and bottom endcaps on each side of the frame.