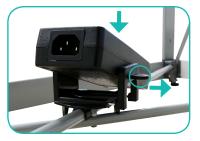

### Install Transformer Clip

**a.** Snap Transformer Clip onto the bottom "x" bar.

**b.** While pulling the end tab of the clip, place the Transformer on top of the Transformer clip.