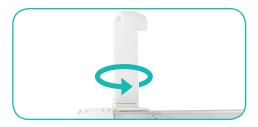

### Set Up Pop Up Frame

**a.** Place frame with the adjustable feet facing down.

- **c.** Close frame by pushing the outside of the frame until male and female ends connect.

**Insert Channel Bars** 

- **a.** Expand each channel bar. Follow bungee to connect.

**b.** Expand the frame.

**b.** Attach channel bars to frame.

**c.** Slide channels bars onto frame, from top to bottom, then secure onto metal peg.

**d.** Attach the top and bottom endcaps on each side of the frame.