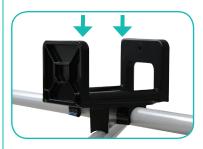

### Install Transformer Clip

**a.** Snap Transformer Clip onto the bottom "x" bar.

**b.** While pulling the end tab of the clip, place the Transformer on top of the Transformer clip.