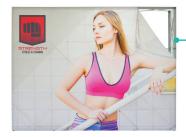

# 2.5FT X 7.5FT LUMIÈRE LIGHT WALL®

PRODUCT CODE: LLW1X3

Graphic Endcaps (Optional)

Channel Bars on Frame

Frame

Ladder Lights

On frame On graphic

YEAR

#### PRODUCT DESCRIPTION

Illuminate your message with the Lumiere Light Wall<sup>®</sup>! Lumiere ladder lights make backlit graphics pop on this innovative combo display of silicone-edge graphics and portable RPL fabric pop ups. Plus, the Lumiere shrinks down in size: simply collapse the geometric frame and the SEG bungeed channel bars, and fold or roll the fabrics graphics. Setup requires 1 person and 5-10 minutes. SEG portability is easy and stylish.

ND00;

DOUBLE SIDED

SINGLE

IDED

| person and 5-10 minutes. SEG portability is easy and stylish.                                                             |                                                 |
|---------------------------------------------------------------------------------------------------------------------------|-------------------------------------------------|
| DISPLAY DIMENSION                                                                                                         | 30.55 " W x 88.75" H x 14.5" D                  |
| GRAPHIC DIMENSIONS                                                                                                        |                                                 |
| MAIN GRAPHIC                                                                                                              | 31.5" W x 89" H                                 |
| END CAP GRAPHIC                                                                                                           | 14.25" W x 89" H                                |
| GRAPHIC MATERIAL                                                                                                          |                                                 |
| DYE-SUB BACKLIT FABRIC                                                                                                    |                                                 |
| GRAPHIC FINISHING                                                                                                         |                                                 |
| Silicone beading is sewn around the perimeter of the fabric graphic. Silicone beading is hidden from view once installed. |                                                 |
| DISPLAY CONSTRUCTION                                                                                                      |                                                 |
| Aluminum Frame                                                                                                            |                                                 |
| LADDER LIGHTS SPECIFICATION                                                                                               |                                                 |
| EACH LIGHT BEAD                                                                                                           | 1.0W                                            |
| ANGLE                                                                                                                     | 170°                                            |
| OPERATING VOLTAGE                                                                                                         | DC12V/24V                                       |
| TOTAL WATTAGE                                                                                                             | 105W                                            |
| TOTAL AMPERAGE                                                                                                            | 4.5A                                            |
| MODULAR LED CURTAIN 30W KIT 1X1                                                                                           |                                                 |
| POWER (W): 35 LM/ (W): 110 LM/ (W): 3850                                                                                  |                                                 |
| TRANSFORMER SPECIFICATION                                                                                                 |                                                 |
| OUTPUT                                                                                                                    | 24V/3.75A                                       |
| INPUT                                                                                                                     | AC100-240V/1.3A                                 |
| SHIPPING WEIGHTS & DIMENSIONS                                                                                             |                                                 |
| Lumiere Ladder Lights - 1 L                                                                                               | nit                                             |
| Shipping Weight                                                                                                           | 8 lbs                                           |
| Shipping Dimensions                                                                                                       | 7.5″ L x 5.5″ W x 30.5″ H                       |
| Lumiere Light Wall                                                                                                        |                                                 |
| Shipping Weight                                                                                                           | 18 lbs (frame only)<br>22 lbs (with graphics)   |
| Shipping Dimensions                                                                                                       | 34" L × 14" W × 9" H                            |
| LARGE QUANTITY FREIGHT                                                                                                    |                                                 |
| Lumiere Ladder Lights                                                                                                     | 1                                               |
| Freight Shipping                                                                                                          | 30 boxes per 48" L x 40" W x 28.5" H skids      |
| Freight Weight                                                                                                            | 168 lbs                                         |
| Lumiere Light Wall                                                                                                        |                                                 |
| Freight Shipping                                                                                                          | 15 boxes per 48" L x 40" W x 48" H skids        |
| Freight Weight                                                                                                            | 216 lbs (frame only)<br>264 lbs (with graphics) |
| GRAPHIC TURN AROUND TIME                                                                                                  |                                                 |