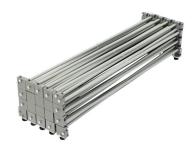

## AVAILABLE ACCESSORIES

Qty 1 - Pop Up Frame

Qty 4 - End Cap Channel Bars

Qty 4 - 3 Section Channel Bars

Qty 1 - Carry Bag

Qty 4 - 1 Section Channel Bars

Qty 1 - Channel Bar Bag

Qty 3 - Ladder Lights

Qty 1 - Transformer

Qty 1 - Transformer Power Cord

Qty 1 - Transformer Clip

Qty 1 - Ladder Light Travel Bag