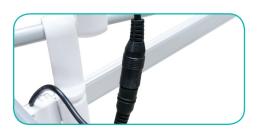

### **Connect Ladder Lights**

**a.** Connect each ladder light together using the barrel connectors.

**b.** Connect bottom set of lights to the LED Driver using the barrel connectors

**c.** Insert power cord to the LED Driver. Plug other side into your main power outlet.