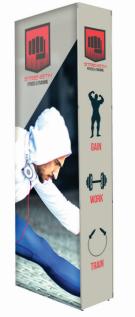

# 2.5FT X 7.5FT LUMIÈRE LIGHT WALL®

PRODUCT CODE: LLW1X3

Graphic Endcaps (Optional)

Channel Bars on Frame

Frame

Ladder Lights

On frame On graphic

YEAR

#### PRODUCT DESCRIPTION

Illuminate your message with the Lumiere Light Wall<sup>®</sup>! Lumiere ladder lights make backlit graphics pop on this innovative combo display of silicone-edge graphics and portable RPL fabric pop ups. Plus, the Lumiere shrinks down in size: simply collapse the geometric frame and the SEG bungeed channel bars, and fold or roll the fabrics graphics. Setup requires 1 person and 5-10 minutes. SEG portability is easy and stylish.