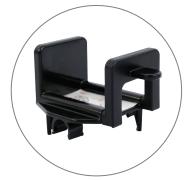

### Install Transformer Clip

**a.** Snap Transformer Clip onto the bottom "x" bar.

**b.** While pulling the end tab of the clip, place the Transformer on top of the Transformer clip.