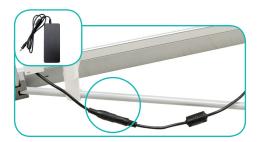

### **Connect Ladder Lights**

**a.** Connect each ladder light together using the barrel connectors.

**b.** Connect bottom set of lights to the LED Driver using the barrel connectors

**c.** Insert power cord to the LED Driver. Plug other side into your main power outlet.