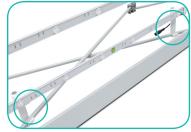

### Unfold The Hooks

**a.** Locate each hook.

**b.** Turn each hook outward.

**c.** Twist each hook to face the front of the ladder light.