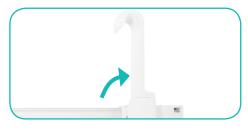

### Unfold The Hooks

**a.** Locate each hook.

**b.** Turn each hook outward.

**c.** Twist each hook to face the front of the ladder light.