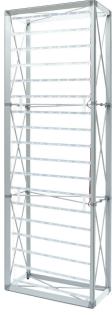

## AVAILABLE ACCESSORIES

Qty 1 - Pop Up Frame

Qty 4 - End Cap Channel Bars

Qty 4 - 3 Section Channel Bars

Qty 1 - Carry Bag

Qty 4 - 1 Section Channel Bars

Qty 1 - Channel Bar Bag

Qty 3 - Ladder Lights

Qty 1 - Transformer

Qty 1 - Transformer Power Cord

Qty 1 - Transformer Clip

Qty 1 - Ladder Light Travel Bag

### Set Up Pop Up Frame

**a.** Place frame with the adjustable feet facing down.

- **c.** Close frame by pushing the outside of the frame until male and female ends connect.

**Insert Channel Bars** 

- **a.** Expand each channel bar. Follow bungee to connect.

**b.** Expand the frame.

**b.** Attach channel bars to frame.

**c.** Slide channels bars onto frame, from top to bottom, then secure onto metal peg.

**d.** Attach the top and bottom endcaps on each side of the frame.