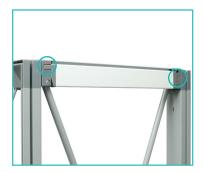

### Set Up Pop Up Frame

**a.** Place frame with the adjustable feet facing down.

- **c.** Close frame by pushing the outside of the frame until male and female ends connect.

**Insert Channel Bars** 

- **a.** Expand each channel bar. Follow bungee to connect.

**b.** Expand the frame.

**b.** Attach channel bars to frame.

**c.** Slide channels bars onto frame, from top to bottom, then secure onto metal peg.

**d.** Attach the top and bottom endcaps on each side of the frame.