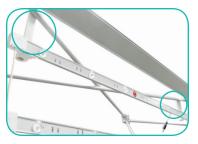

### Unfold The Hooks

**a.** Locate each hook.

**b.** Turn each hook outward.

**c.** Twist each hook to face the front of the ladder light.