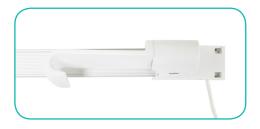

### Unfold The Hooks

**a.** Locate each hook.

**b.** Turn each hook outward.

**c.** Twist each hook to face the front of the ladder light.