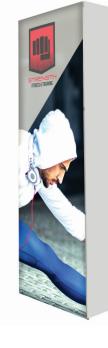

# 2.5FT X 7.5FT LUMIÈRE LIGHT WALL®

PRODUCT CODE: LLW1X3

Graphic Endcaps (Optional)

Channel Bars on Frame

Frame

Ladder Lights

On frame On graphic

YEAR

#### PRODUCT DESCRIPTION

Illuminate your message with the Lumiere Light Wall<sup>®</sup>! Lumiere ladder lights make backlit graphics pop on this innovative combo display of silicone-edge graphics and portable RPL fabric pop ups. Plus, the Lumiere shrinks down in size: simply collapse the geometric frame and the SEG bungeed channel bars, and fold or roll the fabrics graphics. Setup requires 1 person and 5-10 minutes. SEG portability is easy and stylish.