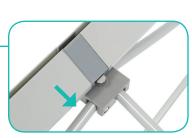

### Set Up Pop Up Frame

**a.** Place frame with the adjustable feet facing down.

- **c.** Close frame by pushing the outside of the frame until male and female ends connect.

**Insert Channel Bars** 

- **a.** Expand each channel bar. Follow bungee to connect.

**b.** Expand the frame.

**b.** Attach channel bars to frame.

**c.** Slide channels bars onto frame, from top to bottom, then secure onto metal peg.

**d.** Attach the top and bottom endcaps on each side of the frame.