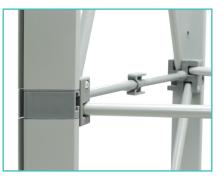

### Set Up Pop Up Frame

**a.** Place frame with the adjustable feet facing down.

- **c.** Close frame by pushing the outside of the frame until male and female ends connect.

**Insert Channel Bars** 

- **a.** Expand each channel bar. Follow bungee to connect.

**b.** Expand the frame.

**b.** Attach channel bars to frame.

**c.** Slide channels bars onto frame, from top to bottom, then secure onto metal peg.

**d.** Attach the top and bottom endcaps on each side of the frame.