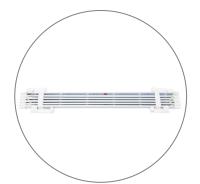

# 2.5FT X 7.5FT LUMIÈRE LIGHT WALL®

PRODUCT CODE: LLW1X3

Graphic Endcaps (Optional)

Channel Bars on Frame

Frame

Ladder Lights

On frame On graphic

YEAR

#### PRODUCT DESCRIPTION

Illuminate your message with the Lumiere Light Wall<sup>®</sup>! Lumiere ladder lights make backlit graphics pop on this innovative combo display of silicone-edge graphics and portable RPL fabric pop ups. Plus, the Lumiere shrinks down in size: simply collapse the geometric frame and the SEG bungeed channel bars, and fold or roll the fabrics graphics. Setup requires 1 person and 5-10 minutes. SEG portability is easy and stylish.