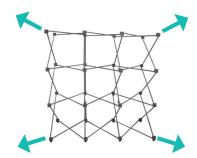

## Set Up Pop Up Frame

**a.** Place frame with the adjustable feet facing down.

- **c.** Close frame by pushing the outside of the frame until male and female ends connect.

**Insert Channel Bars** 

- **a.** Expand each channel bar. Follow bungee to connect.
- **b.** Attach channel bars to frame.
- **c.** Slide channels bars onto frame, from top to bottom, then secure onto metal peg.

#### **b.** Expand the frame.