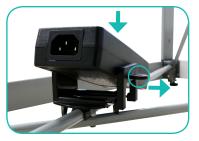

## Install Transformer Clip

**a.** Snap Transformer Clip onto each bottom "x" bar.

**b.** While pulling the end tab of the clip, place the Transformer on top of the Transformer clip.