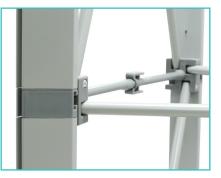

Graphic Endcaps (Optional)

**Channel Bars on Frame** 

Frame

| Channel Bars on Frame                                                                                                                                     | Ladder Lights | AVAILABILITY | CA and PA |  |
|-----------------------------------------------------------------------------------------------------------------------------------------------------------|---------------|--------------|-----------|--|
| *Please Note: Lumiere Ladder Light <sup>®</sup> sets are placed on the front side of the frame only. They are not double-sided and may not be used as so. |               |              |           |  |