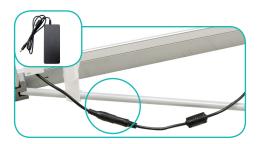

## **Connect Ladder Lights**

**a.** Connect each ladder light together using the barrel connectors.

**b.** Connect bottom set of lights to the LED Driver using the barrel connectors

**c.** Insert power cord to the LED Driver. Plug other side into your main power outlet.