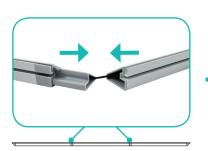

## Set Up Pop Up Frame

**a.** Place frame with the adjustable feet facing down.

- **c.** Close frame by pushing the outside of the frame until male and female ends connect.

**Insert Channel Bars** 

- **a.** Expand each channel bar. Follow bungee to connect.
- **b.** Attach channel bars to frame.
- **c.** Slide channels bars onto frame, from top to bottom, then secure onto metal peg.