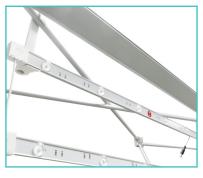

## **Unfold The Hooks**

**a.** Locate each hook.

**b.** Turn each hook outward.

**c.** Twist each hook to face the front of the ladder light.

## **Hook Ladder Lights**

**a.** Hang ladder lights from top "x" bar. *Note:* Make sure to follow label that says "UP" or "DOWN".

**b.** Hang ladder lights each section of the frame until reaching the bottom of the frame.