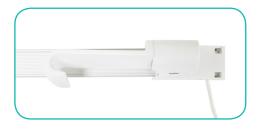

## **Unfold The Hooks**

**a.** Locate each hook.

**b.** Turn each hook outward.

**c.** Twist each hook to face the front of the ladder light.

## **Hook Ladder Lights**

**a.** Hang ladder lights from top "x" bar. *Note:* Make sure to follow label that says "UP" or "DOWN".

**b.** Hang ladder lights each section of the frame until reaching the bottom of the frame.

## Install Transformer Clip

**a.** Snap Transformer Clip onto each bottom "x" bar.

**b.** While pulling the end tab of the clip, place the Transformer on top of the Transformer clip.