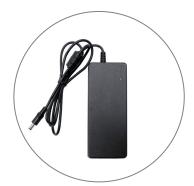

# AVAILABLE ACCESSORIES

Qty 1 - Pop Up Frame

Qty 1 - Carry Bag

Qty 8 - 3 Section Channel Bars

Qty 1 - Channel Bar Bag

Qty 4 - End Cap Channel Bars

Qty 9 - Ladder Lights

Qty 3 - Transformers

Qty 3 - Transformer Power Cords

Qty 3 - Ladder Light Travel Bags

Qty 3 - Transformer Clips