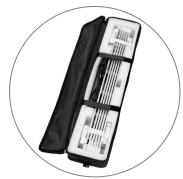

# AVAILABLE ACCESSORIES

Qty 1 - Pop Up Frame

Qty 1 - Carry Bag

Qty 8 - 3 Section Channel Bars

Qty 1 - Channel Bar Bag

Qty 4 - End Cap Channel Bars

Qty 9 - Ladder Lights

Qty 3 - Transformers

Qty 3 - Transformer Power Cords

Qty 3 - Ladder Light Travel Bags

Qty 3 - Transformer Clips