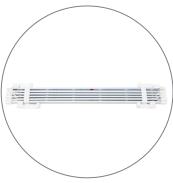

## **Unfold The Hooks**

**a.** Locate each hook.

**b.** Turn each hook outward.

**c.** Twist each hook to face the front of the ladder light.

## **Hook Ladder Lights**

**a.** Hang ladder lights from top "x" bar. *Note:* Make sure to follow label that says "UP" or "DOWN".

**b.** Hang ladder lights each section of the frame until reaching the bottom of the frame.