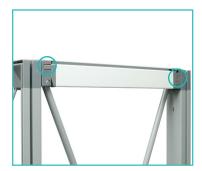

Graphic Endcaps (Optional)

**Channel Bars on Frame** 

Frame

| Channel Bars on Frame                                                                                                                                     | Ladder Lights | AVAILABILITY | CA and PA |  |
|-----------------------------------------------------------------------------------------------------------------------------------------------------------|---------------|--------------|-----------|--|
| *Please Note: Lumiere Ladder Light <sup>®</sup> sets are placed on the front side of the frame only. They are not double-sided and may not be used as so. |               |              |           |  |

## Set Up Pop Up Frame

**a.** Place frame with the adjustable feet facing down.

- **c.** Close frame by pushing the outside of the frame until male and female ends connect.

**Insert Channel Bars** 

- **a.** Expand each channel bar. Follow bungee to connect.
- **b.** Attach channel bars to frame.
- **c.** Slide channels bars onto frame, from top to bottom, then secure onto metal peg.

**d.** Attach the top and bottom endcaps on each side of the frame.