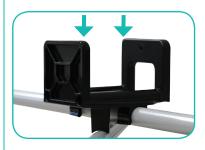

## Set Up Pop Up Frame

**a.** Place frame with the adjustable feet facing down.

- **c.** Close frame by pushing the outside of the frame until male and female ends connect.

**Insert Channel Bars** 

- **a.** Expand each channel bar. Follow bungee to connect.
- **b.** Attach channel bars to frame.
- **c.** Slide channels bars onto frame, from top to bottom, then secure onto metal peg.