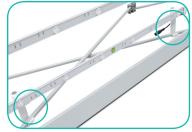

## Install Transformer Clip

**a.** Snap Transformer Clip onto each bottom "x" bar.

**b.** While pulling the end tab of the clip, place the Transformer on top of the Transformer clip.

## **Connect Ladder Lights**

**a.** Connect each ladder light together using the barrel connectors.

**b.** Connect bottom set of lights to the LED Driver using the barrel connectors

**c.** Insert power cord to the LED Driver. Plug other side into your main power outlet.