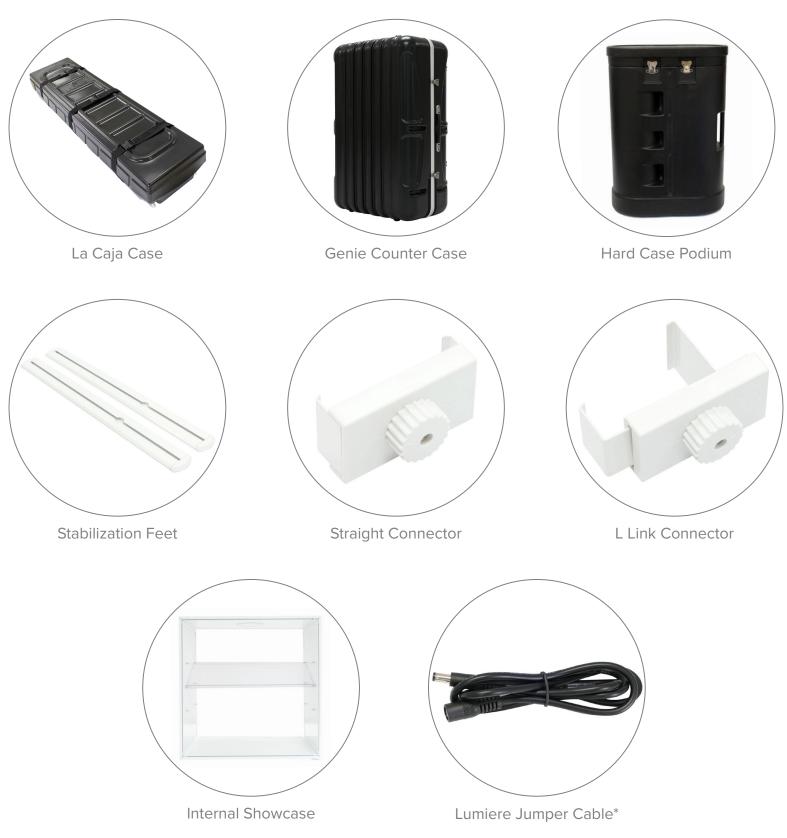

# AVAILABLE ACCESSORIES

Qty 1 - Pop Up Frame

Qty 1 - Carry Bag

Qty 8 - 3 Section Channel Bars

Qty 1 - Channel Bar Bag

Qty 4 - End Cap Channel Bars

Qty 9 - Ladder Lights

Qty 3 - Transformers

Qty 3 - Transformer Power Cords

Qty 3 - Ladder Light Travel Bags

Qty 3 - Transformer Clips