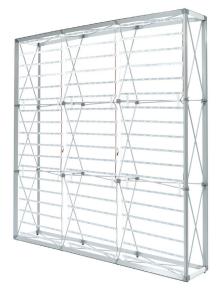

## 7.5FT X 7.5FT LUMIÈRE LIGHT WALL® LUMIÈRE LIGHT WALL®

PRODUCT CODE: LLW3X3

#### PRODUCT DESCRIPTION

Illuminate your message with the Lumiere Light Wall®! Lumiere ladder lights make backlit graphics pop on this innovative combo display of silicone-edge graphics and portable RPL fabric pop ups. Plus, the Lumiere shrinks down in size: simply collapse the geometric frame and the SEG bungeed channel bars, and fold or roll the fabrics graphics. Setup requires 1 person and 5-10 minutes. SEG portability is easy and stylish.