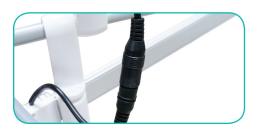

## **Connect Ladder Lights**

**a.** Connect each ladder light together using the barrel connectors.

**b.** Connect bottom set of lights to the LED Driver using the barrel connectors

**c.** Insert power cord to the LED Driver. Plug other side into your main power outlet.