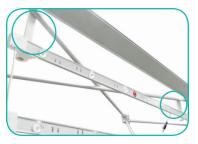

## **Unfold The Hooks**

**a.** Locate each hook.

**b.** Turn each hook outward.

**c.** Twist each hook to face the front of the ladder light.

## **Hook Ladder Lights**

**a.** Hang ladder lights from top "x" bar. *Note:* Make sure to follow label that says "UP" or "DOWN".

**b.** Hang ladder lights each section of the frame until reaching the bottom of the frame.