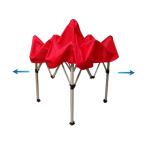

# Step 4

With the canopy securely in position, expand the frame until the corner latches lock into place.