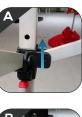

#### Step 3

Adhere each corner of the canopy to each corner of the frame. Inside each corner of the canopy, there is a strip of Hook and Loop sewn to it.

**Step 6** Pull each leg down until the latch locks into place.