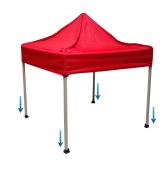

#### Step 3

Adhere each corner of the canopy to each corner of the frame. Inside each corner of the canopy, there is a strip of Hook and Loop sewn to it.

**Step 6** Pull each leg down until the latch locks into place.