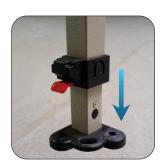

#### Step 3

Adhere each corner of the canopy to each corner of the frame. Inside each corner of the canopy, there is a strip of Hook and Loop sewn to it.

**Step 6** Pull each leg down until the latch locks into place.

# **Step 5** Increase the height by extending the lower legs.