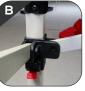

# **CANOPY TENTS**

ONE CHOICE - 10 FT. CANOPY PRODUCT CODE: OC-CASTL-CST10

Take your canopy graphic and place it on top

Step 1

Take your frame and slightly expand it to expose the corner bars.

CHOICE



# Step 4

With the canopy securely in position, expand the frame until the corner latches lock into place.







## Step 8

Step 2

of the frame.

The dome cap will push out the canopy, creating tension to flush out any loose areas.



#### Step 3

Adhere each corner of the canopy to each corner of the frame. Inside each corner of the canopy, there is a strip of Hook and Loop sewn to it.



**Step 6** Pull each leg down until the latch locks into place.



### **Step 9** The install is complete.



#### Step 7

Locate the spindle under the canopy, in the middle of the frame. Pull the lever out and rotate to extend the upper peak pole.





#### Scan QR Code To View More Resources.

# **Step 5** Increase the height by extending the lower legs.