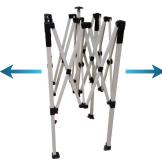

# **CANOPY TENTS**

ONE CHOICE - 10 FT. CANOPY PRODUCT CODE: OC-CASTL-CST10

Take your canopy graphic and place it on top

Step 1

Take your frame and slightly expand it to expose the corner bars.

CHOICE