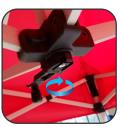

#### Step 7

Locate the spindle under the canopy, in the middle of the frame. Pull the lever out and rotate to extend the upper peak pole.