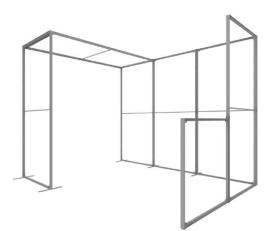

#### **Display Construction**

Aluminum extrusion frame with plastic components

## **Graphic Turn Around Time**

3-4 business days after proof approval (up to 2 sets)

LOW HIGH CONNECTION

BRIDGE CONNECTION

90° CORNER CONNECTION

STRAIGHT CONNECTION