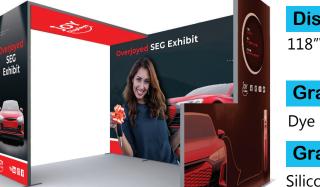

# **Overjoyed Seg Exhibit Configuration A**

#### **Product Description**

Use Overjoyed Seg for social distancing solutions for work environments as office partitions and cubicles. Help keep safe physical distance between employees and customers with today's health and safety regulations. By strategically placing our lightweight and portable walls. Padded travel bags are included to keep your frames and graphics protected during transport and storage. With many wall sizes and connector accessories. Effortlessly creating numerous configurations that meet your needs. Connector options are either 2 way (90°) or 4 way (180°). Other graphic options are full custom printed dye sublimated graphics or TPU plastic for hygienic sneeze guards and partitions.

| Display Dimensions      | Gra  |
|-------------------------|------|
| 118"W x 88.5"H x 88.5″D | 41.5 |

**Graphic Size** 41.5"W x 91"H 41.5"W x 41.5"H