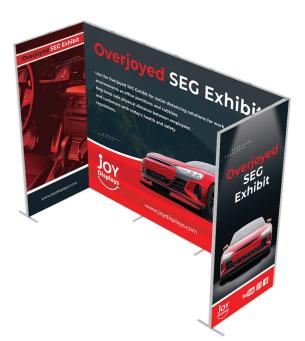

# **Overjoyed Seg Exhibit Configuration B**

#### **Product Description**

Overjoyed Seg Modular Frames are a versatile system that is perfect for use as single free standing frames, partitions, as well as trade show applications. Tool free frame assembly and connection, paired with custom dye sub printed fabric graphics with SEG finishing make for quick and easy booth setup and breakdown. Each frame includes their own padded travel bag with foam inserts to keep each part in place during storage and transport. Choose from our wide range of pre designed configurations or contact us for a custom quote.

| <b>Display Dimensions</b> |
|---------------------------|
| 118"W x 88.5"H x 88.5"D   |

**Graphic Size** 121.5"W x 91"H 41.5"W x 91"H