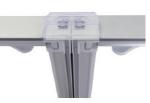

### **Graphic Turn Around Time**

3-4 business days after proof approval (up to 2 sets)

DUAL FOOT CONNECTION

90° CORNER CONNECTION

SINGLE FOOT

STRAIGHT CONNECTION