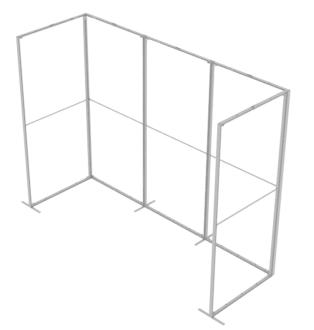

. Each frame includes their own padded travel bag with foam inserts to keep each part in place during storage and transport. Choose from our wide range of pre designed configurations or contact us for a custom quote.



| <b>Display Dimensions</b> |
|---------------------------|
| 118"W x 88.5"H x 88.5"D   |

**Graphic Size** 121.5"W x 91"H 41.5"W x 91"H

### **Graphic Material**

Dye Sub Stretch Fabric

#### **Graphic Finishing**

Silicone beading sewn onto edge of graphic

#### **Display Construction**

Aluminum extrusion frame with plastic components

# Shipping Weights

1 box: 34 lbs 2 boxes : 14 lbs **Shipping Dimensions** 47.25" W x 10.25" H x 10.25" D( 1 box)

47.25"W x 4"H x 10.25"D (2 boxes)

### **Graphic Turn Around Time**

3-4 business days after proof approval (up to 2 sets)





DUAL FOOT CONNECTION





90° CORNER CONNECTION



SINGLE FOOT

STRAIGHT CONNECTION