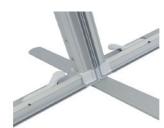

### **Graphic Turn Around Time**

3-4 business days after proof approval (up to 2 sets)

DUAL FOOT CONNECTION

90° CORNER CONNECTION

SINGLE FOOT

STRAIGHT CONNECTION