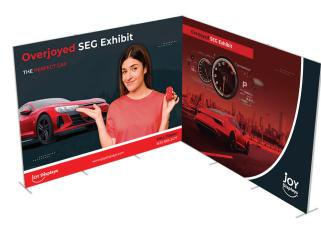

#### **Product Description**

Overjoyed Seg Modular Frames are a versatile system that is perfect for use as single free standing frames, partitions, as well as trade show applications. Tool free frame assembly and connection, paired with custom dye sub printed fabric graphics with SEG finishing make for quick and easy booth setup and breakdown. Each frame includes their own padded travel bag with foam inserts to keep each part in place during storage and transport. Choose from our wide range of pre designed configurations or contact us for a custom quote.

### **Graphic Size**

118"W x 88.5"H x 118"D

121.5"W x 91"H

#### **Graphic Material**

Dye Sub Stretch Fabric

#### **Graphic Finishing**

Silicone beading sewn onto edge of graphic