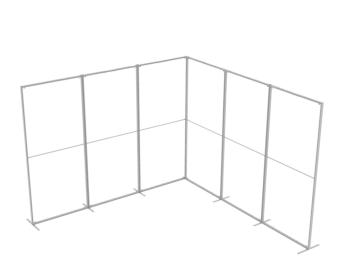

# **Overjoyed Seg Exhibit Configuration C**

#### **Display Construction**

Aluminum extrusion frame with plastic components