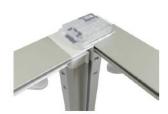

#### **Display Construction**

Aluminum extrusion frame with plastic components

## **Graphic Turn Around Time**

3-4 business days after proof approval (up to 2 sets)

DUAL FOOT CONNECTION

SINGLE FOOT

90° CORNER CONNECTION

STRAIGHT CONNECTION