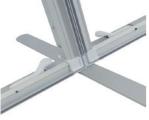

## **Graphic Turn Around Time**

3-4 business days after proof approval (up to 2 sets)

DUAL FOOT CONNECTION

SINGLE FOOT

90° CORNER CONNECTION

STRAIGHT CONNECTION