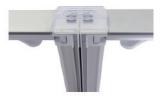

#### **Display Construction**

Aluminum extrusion frame with plastic components

### **Graphic Turn Around Time**

3-4 business days after proof approval (up to 2 sets)

DUAL FOOT CONNECTION

SINGLE FOOT

90° CORNER CONNECTION

STRAIGHT CONNECTION