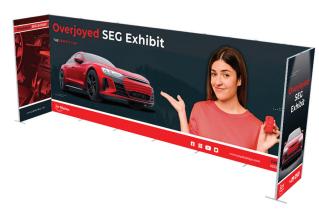

# Overjoyed Seg Exhibit Configuration D

#### **Product Description**

Overjoyed Seg Modular Frames are a versatile system that is perfect for use as single free standing frames, partitions, as well as trade show applications. Tool free frame assembly and connection, paired with custom dye sub printed fabric graphics with SEG finishing make for quick and easy booth setup and breakdown. Each frame includes their own padded travel bag with foam inserts to keep each part in place during storage and transport. Choose from our wide range of pre designed configurations or contact us for a custom quote.