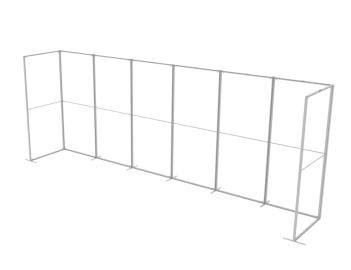

eakdown. Each frame includes their own padded travel bag with foam inserts to keep each part in place during storage and transport. Choose from our wide range of pre designed configurations or contact us for a custom quote.



| Display Dimensions | Graphic Size    |
|--------------------|-----------------|
|                    | 404 E/NAL 04/11 |

#### **Graphic Material**

Dye Sub Stretch Fabric

#### **Graphic Finishing**

Silicone beading sewn onto edge of graphic

#### **Display Construction**

Aluminum extrusion frame with plastic components

## **Shipping Weights Shipping Dimensions**

2 boxes: 34 lbs 47.25" W x 10.25" H x 10.25" D (2 boxes)

2 boxes: 14 lbs 47.25" W x 4"H x 10.25" D (2 boxes)

### **Graphic Turn Around Time**

3-4 business days after proof approval (up to 2 sets)





DUAL FOOT CONNECTION



SINGLE FOOT



90° CORNER CONNECTION



STRAIGHT CONNECTION