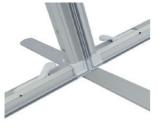

### **Graphic Turn Around Time**

3-4 business days after proof approval (up to 2 sets)

DUAL FOOT CONNECTION

SINGLE FOOT

90° CORNER CONNECTION

STRAIGHT CONNECTION