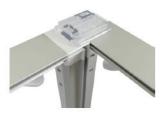

#### **Display Construction**

Aluminum extrusion frame with plastic components

### **Graphic Turn Around Time**

3-4 business days after proof approval (up to 2 sets)

DUAL FOOT CONNECTION

SINGLE FOOT

90° CORNER CONNECTION

STRAIGHT CONNECTION