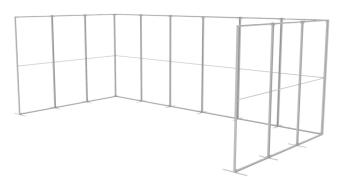

# **Overjoyed Seg Exhibit Configuration F**

|   | <b>Display Dimensions</b> |
|---|---------------------------|
| / | 236"\N/ v 88 5"H v 118"D  |

88.5 H X 118 L

**Graphic Size** 121.5"W x 91"H 41.5"W x 91"H