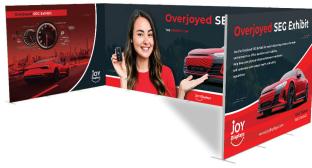

# **Overjoyed Seg Exhibit Configuration F**

### **Product Description**

Overjoyed Seg Modular Frames are a versatile system that is perfect for use as single free standing frames, partitions, as well as trade show applications. Tool free frame assembly and connection, paired with custom dye sub printed fabric graphics with SEG finishing make for quick and easy booth setup and breakdown. Each frame includes their own padded travel bag with foam inserts to keep each part in place during storage and transport. Choose from our wide range of pre designed configurations or contact us for a custom quote.

|   | <b>Display Dimensions</b> |
|---|---------------------------|
| / | 236"\N/ v 88 5"H v 118"D  |

88.5 H X 118 L

**Graphic Size** 121.5"W x 91"H 41.5"W x 91"H

## **Graphic Material**

Dye Sub Stretch Fabric

### **Graphic Finishing**

Silicone beading sewn onto edge of graphic