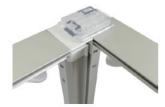

#### **Display Construction**

Aluminum extrusion frame with plastic components

|  | Shipping Weights | Shipping Dimensions |
|--|------------------|---------------------|
|--|------------------|---------------------|

## **Graphic Turn Around Time**

3-4 business days after proof approval (up to 2 sets)

DUAL FOOT CONNECTION

SINGLE FOOT

90° CORNER CONNECTION

STRAIGHT CONNECTION