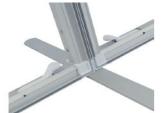

#### **Display Construction**

Aluminum extrusion frame with plastic components

|  | Shipping Weights | Shipping Dimensions |
|--|------------------|---------------------|
|--|------------------|---------------------|

## **Graphic Turn Around Time**

3-4 business days after proof approval (up to 2 sets)

DUAL FOOT CONNECTION

SINGLE FOOT

90° CORNER CONNECTION

STRAIGHT CONNECTION