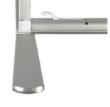

#### **Display Construction**

Aluminum extrusion frame with plastic components

|  | Shipping Weights | Shipping Dimensions |
|--|------------------|---------------------|
|--|------------------|---------------------|

## **Graphic Turn Around Time**

3-4 business days after proof approval (up to 2 sets)

DUAL FOOT CONNECTION

SINGLE FOOT

90° CORNER CONNECTION

STRAIGHT CONNECTION