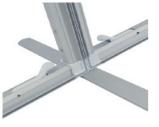

# **Graphic Turn Around Time**

3-4 business days after proof approval (up to 2 sets)

DUAL FOOT CONNECTION

SINGLE FOOT

90° CORNER CONNECTION

STRAIGHT CONNECTION