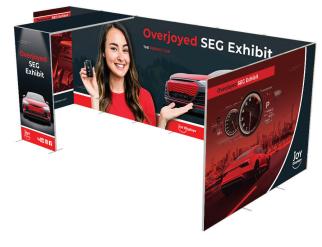

# Overjoyed Seg Exhibit Configuration G

### **Product Description**

Overjoyed Seg Modular Frames are a versatile system that is perfect for use as single free standing frames, partitions, as well as trade show applications. Tool free frame assembly and connection, paired with custom dye sub printed fabric graphics with SEG finishing make for quick and easy booth setup and breakdown. Each frame includes their own padded travel bag with foam inserts to keep each part in place during storage and transport. Choose from our wide range of pre designed configurations or contact us for a custom quote.

| <b>Display Dimensions</b> | Graphic Size   |
|---------------------------|----------------|
| 236"W x 88.5"H x 118"D    | 121.5"W x 91"H |
|                           | 41.5"W x 91"H  |

## **Graphic Material**

Dye Sub Stretch Fabric

# **Graphic Finishing**

Silicone beading sewn onto edge of graphic