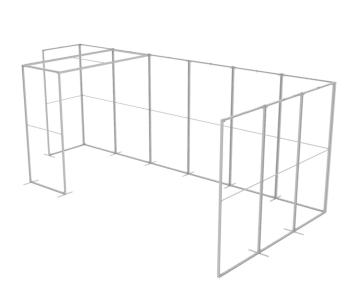

### **Product Description**

Overjoyed Seg Modular Frames are a versatile system that is perfect for use as single free standing frames, partitions, as well as trade show applications. Tool free frame assembly and connection, paired with custom dye sub printed fabric graphics with SEG finishing make for quick and easy booth setup and breakdown. Each frame includes their own padded travel bag with foam inserts to keep each part in place during storage and transport. Choose from our wide range of pre designed configurations or contact us for a custom quote.

### **Display Construction**

Aluminum extrusion frame with plastic components

| <b>Shipping Weights</b> | Shipping Dimensions                      |
|-------------------------|------------------------------------------|
| 3 boxes: 34 lbs         | 47.25" W x 10.25" H x 10.25" D (3 boxes) |
| 3 boxes: 14 lbs         | 47.25" W x 4"H x 10.25" D (3 boxes)      |