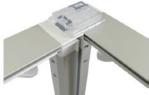

## **Graphic Turn Around Time**

3-4 business days after proof approval (up to 2 sets)

DUAL FOOT CONNECTION

SINGLE FOOT

90° CORNER CONNECTION