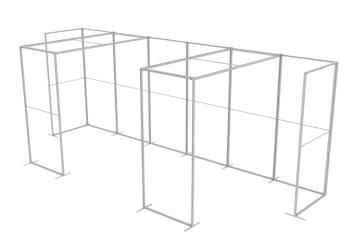

## **Overjoyed Seg Exhibit Configuration H**

## **Display Construction**

Aluminum extrusion frame with plastic components

| <b>Shipping Weight</b> | s Shipping Dimensions                    |
|------------------------|------------------------------------------|
| 2 boxes: 34 lbs        | 47.25" W x 10.25" H x 10.25" D (2 boxes) |
| 6 boxes: 14 lbs        | 47.25" W x 4"H x 10.25" D (6 boxes)      |