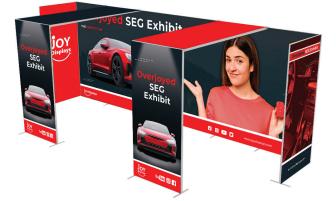

## **Overjoyed Seg Exhibit Configuration H**

## **Product Description**

Overjoyed Seg Modular Frames are a versatile system that is perfect for use as single free standing frames, partitions, as well as trade show applications. Tool free frame assembly and connection, paired with custom dye sub printed fabric graphics with SEG finishing make for quick and easy booth setup and breakdown. Each frame includes their own padded travel bag with foam inserts to keep each part in place during storage and transport. Choose from our wide range of pre designed configurations or contact us for a custom quote.

| Display Dimensions     | <b>Graphic Size</b> |
|------------------------|---------------------|
| 236″W x 88.5″H x 118″D | 121.5"W x 91"H      |
|                        | 41.5"W x 91"H       |

**Graphic Material** 