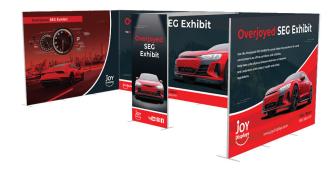

# Overjoyed Seg Exhibit Configuration I

#### **Product Description**

Overjoyed Seg Modular Frames are a versatile system that is perfect for use as single free standing frames, partitions, as well as trade show applications. Tool free frame assembly and connection, paired with custom dye sub printed fabric graphics with SEG finishing make for quick and easy booth setup and breakdown. Each frame includes their own padded travel bag with foam inserts to keep each part in place during storage and transport. Choose from our wide range of pre designed configurations or contact us for a custom quote.

| <b>Display Dimensions</b> | Graphic Size   |
|---------------------------|----------------|
| 236"W x 88.5"H x 118"D    | 121.5"W x 91"H |
|                           | 41.5"W x 91"H  |