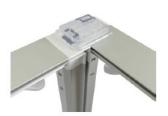

## **Display Construction**

Aluminum extrusion frame with plastic components

| Shipping Weigh  | its Shipping Dimensions                  |
|-----------------|------------------------------------------|
| 4 boxes: 34 lbs | 47.25" W x 10.25" H x 10.25" D (4 boxes) |
| 4 boxes: 14 lbs | 47.25" W x 4"H x 10.25" D (4 boxes)      |

# **Graphic Turn Around Time**

3-4 business days after proof approval (up to 2 sets)

DUAL FOOT CONNECTION

Shinning Dimonsions

SINGLE FOOT

90° CORNER CONNECTION

STRAIGHT CONNECTION