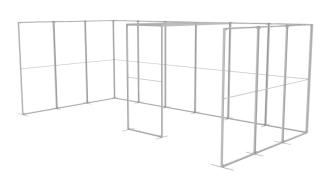

## **Display Construction**

Aluminum extrusion frame with plastic components

| Shipping Weigh  | its Shipping Dimensions                  |
|-----------------|------------------------------------------|
| 4 boxes: 34 lbs | 47.25" W x 10.25" H x 10.25" D (4 boxes) |
| 4 boxes: 14 lbs | 47.25" W x 4"H x 10.25" D (4 boxes)      |