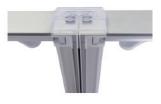

## **Display Construction**

Aluminum extrusion frame with plastic components

| Shipping Weigh  | its Shipping Dimensions                  |
|-----------------|------------------------------------------|
| 4 boxes: 34 lbs | 47.25" W x 10.25" H x 10.25" D (4 boxes) |
| 4 boxes: 14 lbs | 47.25" W x 4"H x 10.25" D (4 boxes)      |

# **Graphic Turn Around Time**

3-4 business days after proof approval (up to 2 sets)

DUAL FOOT CONNECTION

Shinning Dimonsions

SINGLE FOOT

90° CORNER CONNECTION

STRAIGHT CONNECTION