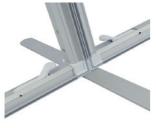

# **Graphic Turn Around Time**

3-4 business days after proof approval (up to 2 sets)

DUAL FOOT CONNECTION

SINGLE FOOT

90° CORNER CONNECTION

STRAIGHT CONNECTION