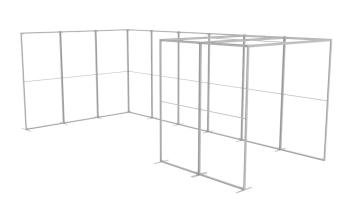

| <b>Display Dimensions</b> | Graphic Size   |  |
|---------------------------|----------------|--|
| 236"W x 88.5"H x 118"D    | 121.5"W x 91"H |  |
|                           | 41 5"W x 91"H  |  |

### **Display Construction**

Aluminum extrusion frame with plastic components