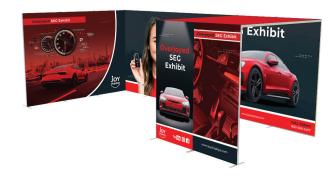

# Overjoyed Seg Exhibit Configuration J

#### **Product Description**

Overjoyed Seg Modular Frames are a versatile system that is perfect for use as single free standing frames, partitions, as well as trade show applications. Tool free frame assembly and connection, paired with custom dye sub printed fabric graphics with SEG finishing make for quick and easy booth setup and breakdown. Each frame includes their own padded travel bag with foam inserts to keep each part in place during storage and transport. Choose from our wide range of pre designed configurations or contact us for a custom quote.

| <b>Display Dimensions</b> | Graphic Size   |  |
|---------------------------|----------------|--|
| 236"W x 88.5"H x 118"D    | 121.5"W x 91"H |  |
|                           | 41 5"W x 91"H  |  |