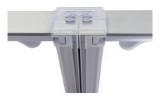

### **Display Construction**

Aluminum extrusion frame with plastic components

# **Graphic Turn Around Time**

3-4 business days after proof approval (up to 2 sets)

DUAL FOOT CONNECTION

SINGLE FOOT

90° CORNER CONNECTION

STRAIGHT CONNECTION