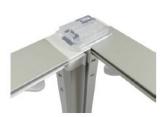

### **Display Construction**

Aluminum extrusion frame with plastic components

# **Graphic Turn Around Time**

3-4 business days after proof approval (up to 2 sets)

DUAL FOOT CONNECTION

SINGLE FOOT

90° CORNER CONNECTION

STRAIGHT CONNECTION