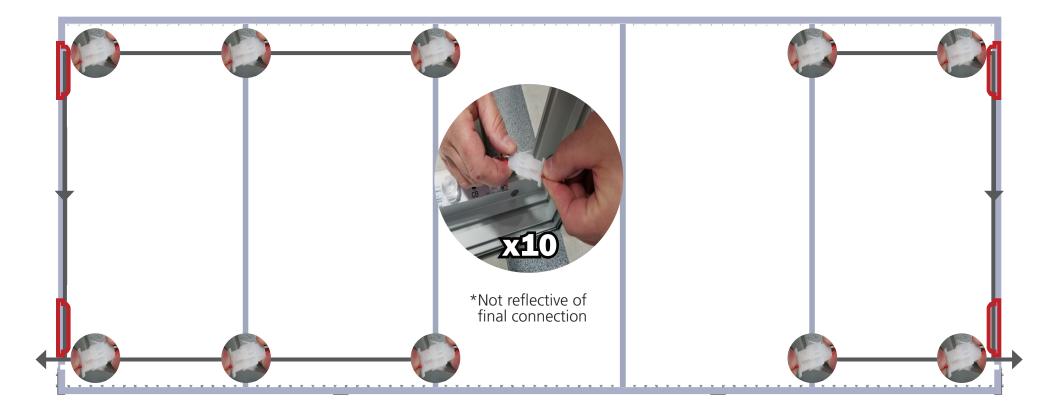

|
| Shipping dimensions:<br>50"l x 29"h x 12"d<br>1270mm(l) x 737mm(h) x 305mm(d)<br>Approximate total shipping weight<br>(includes cases & graphics):<br>244 lbs / 111 kgs | When included in a larger kit, a different<br>packaging solution will be listed to<br>accommodate all contents of the kit.<br>Individual packaging no longer provided. |
|                                                                                                                                                                         | This product may include the following materials for recycle:<br>aluminum, select wood, fabric, cardboa paper, steel, and plastics.                                    |

## \*Not to scale







Back View