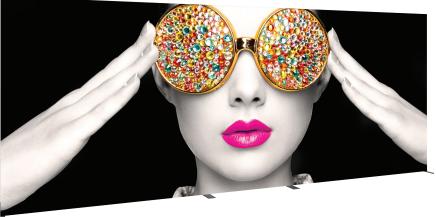

#### VF-LB-R-07

Vector Frame™ fabric light boxes feature durable 100mm aluminum extrusion frames, push-fit back-lit fabric graphics and LED top and bottom lighting. Single and double-sided graphic options are available. LED lights come adhered to the frame, making set-up as simple as assembling the frame, applying the push-fit graphics and plugging in the electrical cord!

### features and benefits:

- 100mm (4") silver extrusion frame

- Integrated LED lighting strips top & bottom
- Single or double-sided push-fit fabric
- graphics
- Easy assembly

- Comes packaged with two OCH wheeled molded case for transport and storage
- Lifetime hardware warranty against
- manufacturer defects