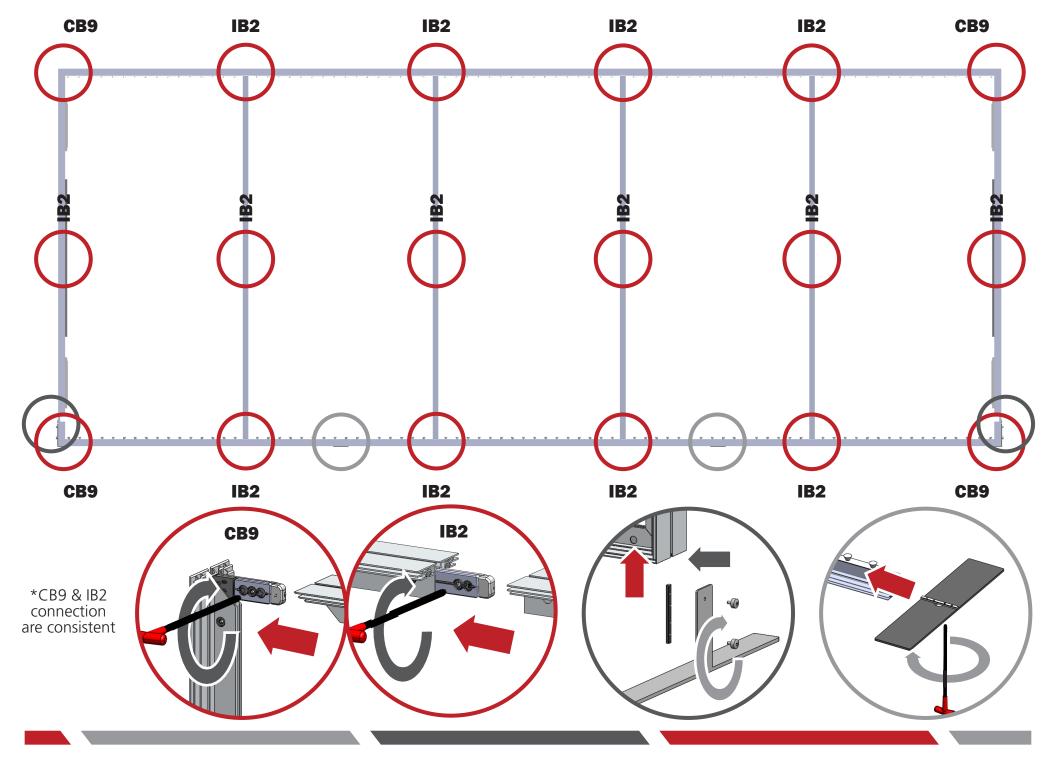

|
| Shipping dimensions:<br>50"l x 29"h x 12"d<br>1270mm(l) x 737mm(h) x 305mm(d)<br>Approximate total shipping weight<br>(includes cases & graphics):<br>244 lbs / 111 kgs | When included in a larger kit, a different<br>packaging solution will be listed to<br>accommodate all contents of the kit.<br>Individual packaging no longer provided. |
|                                                                                                                                                                         | This product may include the following materials for recycle:<br>aluminum, select wood, fabric, cardboa paper, steel, and plastics.                                    |

## \*Not to scale







Back View