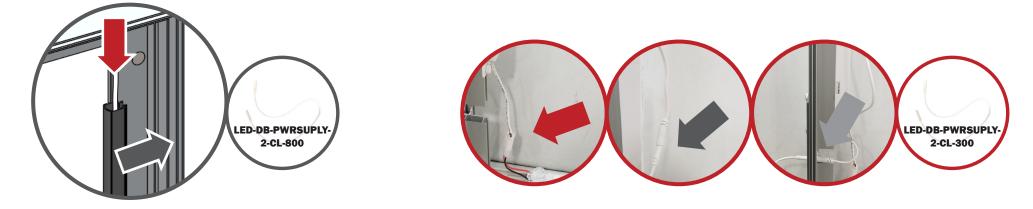

|
| Shipping dimensions:<br>50"l x 29"h x 12"d<br>1270mm(l) x 737mm(h) x 305mm(d)<br>Approximate total shipping weight<br>(includes cases & graphics):<br>244 lbs / 111 kgs | When included in a larger kit, a different<br>packaging solution will be listed to<br>accommodate all contents of the kit.<br>Individual packaging no longer provided. |
|                                                                                                                                                                         | This product may include the following materials for recycle:<br>aluminum, select wood, fabric, cardboa paper, steel, and plastics.                                    |

## \*Not to scale







Back View