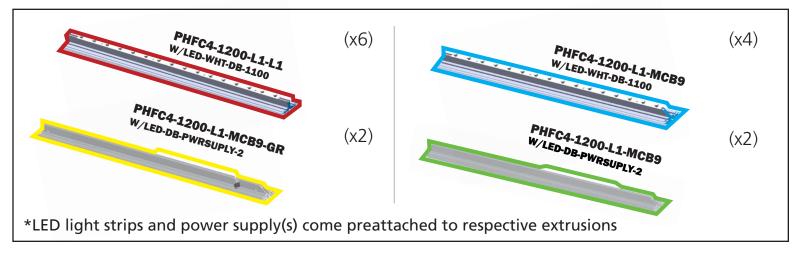

### features and benefits:

- 100mm (4") silver extrusion frame

- Integrated LED lighting strips top & bottom
- Single or double-sided push-fit fabric
- graphics
- Easy assembly

- Comes packaged with two OCH wheeled molded case for transport and storage
- Lifetime hardware warranty against
- manufacturer defects