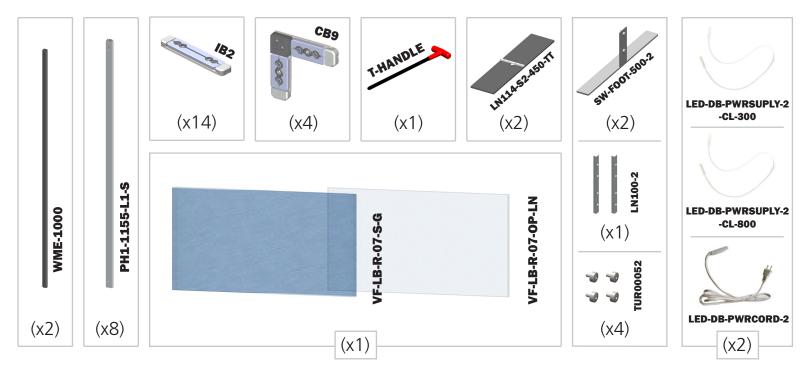

### features and benefits:

- 100mm (4") silver extrusion frame

- Integrated LED lighting strips top & bottom
- Single or double-sided push-fit fabric
- graphics
- Easy assembly

- Comes packaged with two OCH wheeled molded case for transport and storage
- Lifetime hardware warranty against
- manufacturer defects