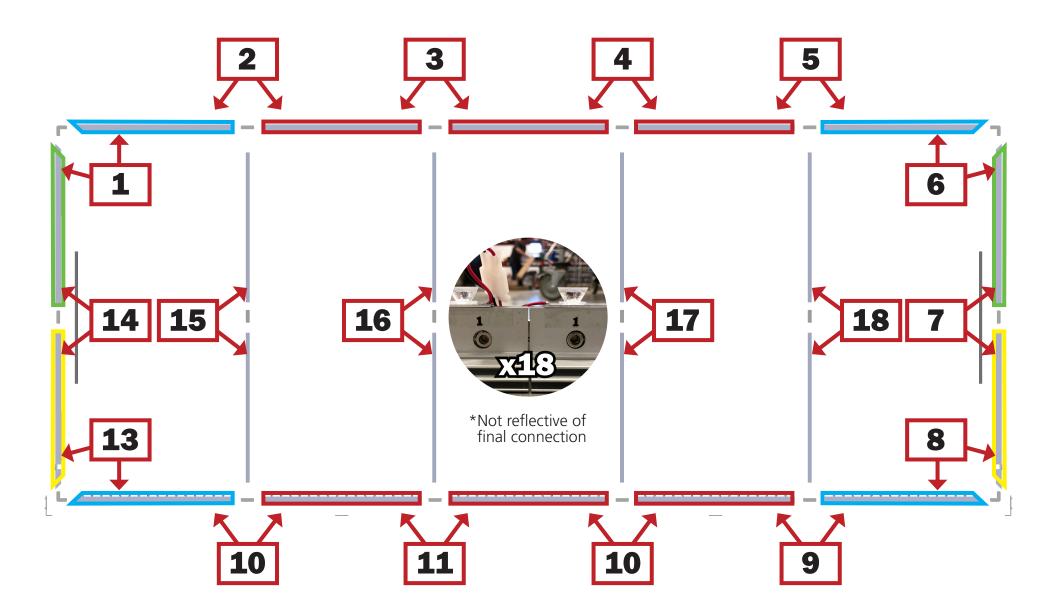

|
| Shipping dimensions:<br>50"l x 29"h x 12"d<br>1270mm(l) x 737mm(h) x 305mm(d)<br>Approximate total shipping weight<br>(includes cases & graphics):<br>244 lbs / 111 kgs | When included in a larger kit, a different<br>packaging solution will be listed to<br>accommodate all contents of the kit.<br>Individual packaging no longer provided. |
|                                                                                                                                                                         | This product may include the following materials for recycle:<br>aluminum, select wood, fabric, cardboa paper, steel, and plastics.                                    |

## \*Not to scale







Back View