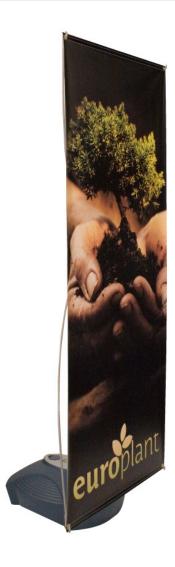

#### **Product Features**

Zeppy OUtdoor banner stand supports 27.5" x 69" banners. Fill base with water (about 40 lbs ) for extra support.

| <b>Graphic Options</b> |                   |
|------------------------|-------------------|
| Graphic Height         | 69"               |
| Graphic Width          | 27.5"             |
| Base Size              | 14"W x 7"H x 17"D |

## **Finishing**

Hem 1" top and bottom #2 Grommets in 4 corners

Printing Material 13oz Scrim

## Construction

Plastic base

Aluminum pole w/ plastic components

Carbon fiber poles w/ plastic hooks